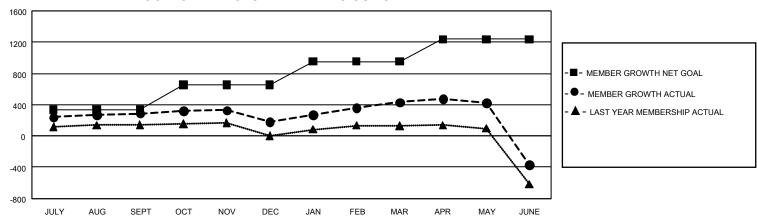

## GOALS AND ACTUAL MEMBERS CUMULATIVE

| DROPPED CLUBS: 11 |       | 476 CLUBS OF 686 ADDED 1<br>OR MORE NEW MEMBERS | GENDER DISTRIBUTION                  |                 |  |
|-------------------|-------|-------------------------------------------------|--------------------------------------|-----------------|--|
|                   |       |                                                 | MALE                                 | 16,973 (74.62%) |  |
|                   |       | 1                                               | FEMALE                               | 5,774 (25.38%)  |  |
| DROPPED MEMBERS   |       |                                                 | NON BINARY                           | 0 (0.00%)       |  |
| DECEASED          | 197   |                                                 | PREFER NOT TO ANSWER                 | 0 (0.00%)       |  |
| CLUB CANCELLED    | 13    |                                                 | TOTAL FAMILY UNIT MEMBERS 8,5        |                 |  |
| OTHER             | 1,866 | CLICK HERE FOR                                  |                                      |                 |  |
| TOTAL             | 2,076 | CUMULATIVE MEMBERSHIP  DATA                     | FAMILY MEMBERS PAYING HALF DUES 4,74 |                 |  |

## GMT Constitutional Area 5 - J, Group H

REPORT DOES NOT INCLUDE CLUBS IN UNDISTRICTED AREAS.

| Clubs                 |               |           |               | Members               |                          |                         |                                                    |
|-----------------------|---------------|-----------|---------------|-----------------------|--------------------------|-------------------------|----------------------------------------------------|
| RESULTS FOR 2022-2023 |               |           |               | RESULTS FOR 2022-2023 |                          |                         |                                                    |
| QUARTER               | NEW CLUB GOAL | NEW CLUBS | DROPPED CLUBS | QUARTER ME            | EMBER GROWTH NET<br>GOAL | MEMBER GROWTH<br>ACTUAL | DROPPED MEMBERS<br>ACTUAL (including<br>transfers) |
| JULY/AUG/SEPT         | 12            | 0         | 1             | JULY/AUG/SEPT         | 334                      | 616                     | 289                                                |
| OCT/NOV/DEC           | 15            | 1         | 0             | OCT/NOV/DEC           | 320                      | 249                     | 352                                                |
| JAN/FEB/MAR           | 15            | 5         | 0             | JAN/FEB/MAR           | 300                      | 542                     | 286                                                |
| APR/MAY/JUNE          | 12            | 1         | 10            | APR/MAY/JUNE          | 285                      | 361                     | 1,148                                              |