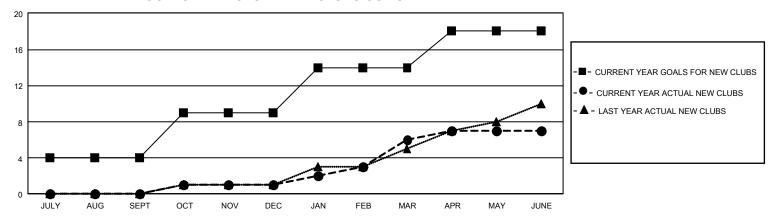

## GOALS AND ACTUAL NEW CLUBS CUMULATIVE

## GMT Constitutional Area 5 - J, Group H

REPORT DOES NOT INCLUDE CLUBS IN UNDISTRICTED AREAS.

| Clubs                 |               |           |               | Members               |                          |                         |                                                    |
|-----------------------|---------------|-----------|---------------|-----------------------|--------------------------|-------------------------|----------------------------------------------------|
| RESULTS FOR 2022-2023 |               |           |               | RESULTS FOR 2022-2023 |                          |                         |                                                    |
| QUARTER               | NEW CLUB GOAL | NEW CLUBS | DROPPED CLUBS | QUARTER ME            | EMBER GROWTH NET<br>GOAL | MEMBER GROWTH<br>ACTUAL | DROPPED MEMBERS<br>ACTUAL (including<br>transfers) |
| JULY/AUG/SEPT         | 12            | 0         | 1             | JULY/AUG/SEPT         | 334                      | 616                     | 289                                                |
| OCT/NOV/DEC           | 15            | 1         | 0             | OCT/NOV/DEC           | 320                      | 249                     | 352                                                |
| JAN/FEB/MAR           | 15            | 5         | 0             | JAN/FEB/MAR           | 300                      | 542                     | 286                                                |
| APR/MAY/JUNE          | 12            | 1         | 10            | APR/MAY/JUNE          | 285                      | 361                     | 1,148                                              |